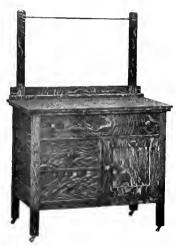

Chiffonier No. 1045.

Quartered Oak, Weathered and Early English. 18x24 in. Plain Plate. 20x34 in. Top. Wood Knobs. Weight 165 lbs. Price \$32.00.

Commode No. 1035.

Quartered Oak, Weathered and Early English. 20x34 in. Top. Wood Knobs. Weight 95 lbs. Price \$14.50.